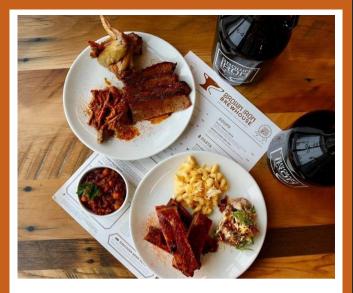

#### **Meats To Choose From**

Hand Pulled Slow Smoked BBQ Pork BBQ Chicken (Bone-In) Chopped Grilled Chicken Hand Pulled BBQ Chicken Smoked Poblano Cheddar Sausage St. Louis Cut Spareribs + 2 Texas Beef Brisket + 2.5 Smoked BBQ Burnt Ends + 2.5

#### Home Made Sides To Choose From

House Salad Caesar Salad Pit Smoked Beans Buttered Mashed Redskin Potatoes Honey Glazed Brussels Pineapple Jalapeno Slaw Creamy Cucumber Dill Salad Fattoush Salad + 1.5 Cheddar Mac & Cheese + 1.5