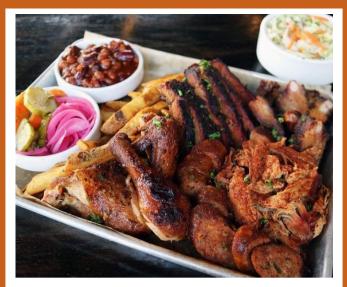

#### **Meats To Choose From**

Hand Pulled Slow Smoked BBQ Pork BBQ Chicken (Bone-In) Chopped Grilled Chicken Hand Pulled BBQ Chicken Smoked Poblano Cheddar Sausage St. Louis Cut Spareribs + 2 Texas Beef Brisket + 2.5 Smoked BBQ Burnt Ends + 2.5

#### Home Made Sides To Choose From

House Salad Caesar Salad Pit Smoked Beans Buttered Mashed Redskin Potatoes Honey Glazed Brussels Pineapple Jalapeno Slaw Creamy Cucumber Dill Salad Fattoush Salad + 1.5 Cheddar Mac & Cheese + 1.5

## Party Pan Meats

 St. Louis Cut Spareribs

 28 Per Slab | 3 Slab Minimum

 Smoked Chicken (Bone-In)

 50pc - 90 | 100pc - 180

 Honey Sriracha Wings

 50pc - 75 | 100pc - 150

 Gluten-Free Chicken Tenders

 50pc - 75 | 100pc - 150

Texas Beef Brisket 1/2 Pan - 130 | Full Pan - 280

**Smoked BBQ Burnt Ends** 

1/2 Pan - 135 | Full Pan - 290

#### Hand-Pulled Slow Smoked BBQ Pork

1/2 Pan - 85 | Full Pan 195 Smoked Poblano Cheddar Sausage

1/2 Pan - 80 | Full Pan - 190

<u>Pig Candy</u> 24 Per Dozen

<u> 1/2 Pan - 5LBS | Full Pan - 12 LBS</u>